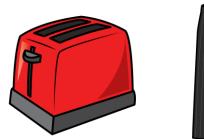

## Problems of the Day 2019

Helen has £400

She spends  $\frac{1}{10}$  of the money on a new toaster.

She spends  $\frac{1}{8}$  of the amount left on a pair of trousers.

Which item costs the most?

 $\frac{3}{8} \text{ of people watching a play are adults.}$ 