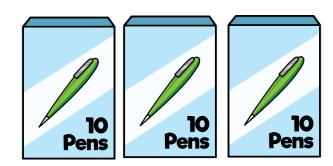

## Problems of the Day 2019

Max has 4 number cards.

He uses them to make 2 calculations.

Work out where the numbers should go.

2 Mr Jones shares these pens between 2 classes.

How many pens does each class get?