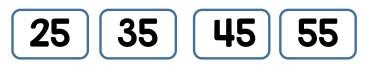

## Problems of the Day 2019

Max has 4 number cards.

He uses them to make 2 calculations.

Work out where the numbers should go.

2 Mr Jones shares these pens between 2 classes.

How many pens does each class get?