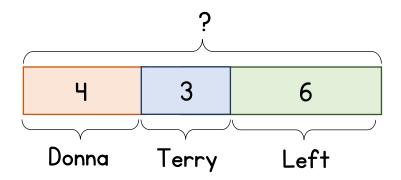

Terry makes some Yorkshire puddings.

Donna eats 4, Terry eats 3 and there are 6 left.

How many Yorkshire puddings did Terry make?

Terry makes 12 Yorkshire puddings. Donna eats twice as many as Terry. How many do they each eat? A boy pushes a cart up a cobbled hill.

Terry makes some Yorkshire puddings.

Donna eats 4, Terry eats 3 and there are 6 left.

How many Yorkshire puddings did Terry make?

A boy pushes a cart up a cobbled hill.

It takes him 5 times as long to go up as it does to go down.